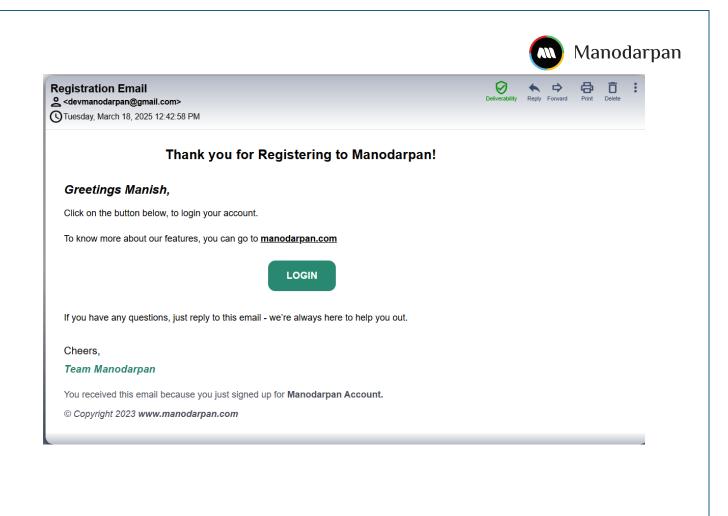

After Successful Payment Completion, the user is redirected to the Login Page with the confirmation "Thank You for registering with Manodarpan"

|                                           | Manodarpan      |  |  |
|-------------------------------------------|-----------------|--|--|
| Thank you for registering with Manodarpan | Neilbeing<br>Ba |  |  |

• The user will receive a confirmation email at their registered email address and, upon clicking the Login button, will be redirected to the Login Page