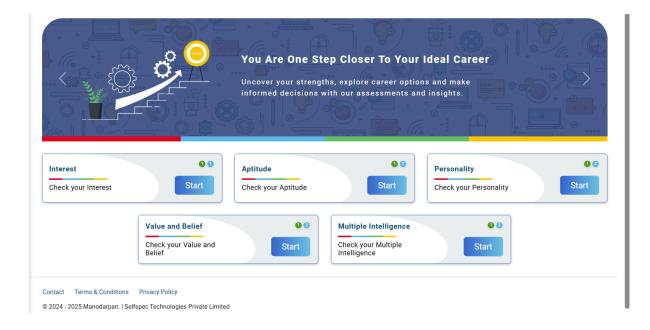

The 5 dimensions are as follows:

- Interest
- Aptitude
- Personality
- Value and Belief
- Multiple Intelligence

|                                 |                                                    |                                                                                                                                                                  | anodarpa     |
|---------------------------------|----------------------------------------------------|------------------------------------------------------------------------------------------------------------------------------------------------------------------|--------------|
|                                 |                                                    | You Are One Step Closer To Your Ideal Career<br>Uncover your strengths, explore career options and make<br>informed decisions with our assessments and insights. |              |
| Interest<br>Check your Interest | 0 0<br>Start                                       | Aptitude Personality<br>Check your Aptitude Start Check your Personality                                                                                         | 0 Ø<br>Start |
|                                 | Value and Belief<br>Check your Value and<br>Belief | Multiple Intelligence     Image: Check your Multiple Intelligence       Start     Check your Multiple Intelligence                                               |              |

#### 7.1.2 Interest, Personality, Value and Belief, Multiple Intelligence

When a user clicks the Start button for the selected assessment category, they will be redirected to the next screen, where they can view the assessment title, description, plan name (in case of multiple plans, multiple rows will be shown for each assessment), purchase date, and assessment status.

If Single Plan associated with single Assessment Category