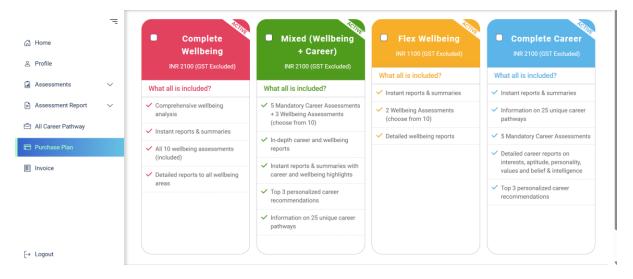

#### 3.1.3 Click on "Student"

• Once located, click the "student" button you will be redirected to the pricing page on the website, where you can setup the plan selection and proceed for registration.

|                                                                                                                                                                                                                                                                                                       |                     | For Your Growtl<br>ricing Plans                                                                                                                                                                   | i with Our                                                                                                                                                                                                                                                                                |
|-------------------------------------------------------------------------------------------------------------------------------------------------------------------------------------------------------------------------------------------------------------------------------------------------------|---------------------|---------------------------------------------------------------------------------------------------------------------------------------------------------------------------------------------------|-------------------------------------------------------------------------------------------------------------------------------------------------------------------------------------------------------------------------------------------------------------------------------------------|
| <ul> <li>Complete Wellbeing</li> <li>₹2,100 (GST Excluded)</li> <li>What all is included?</li> <li>Comprehensive wellbeing<br/>analysis</li> <li>Instant reports &amp; summaries</li> <li>All 10 wellbeing assessments<br/>(included)</li> <li>Detailed reports to all<br/>wellbeing areas</li> </ul> | Please select a pl. | fex Wellbeing     fex Wellbeing     type (GST Excluded)     What all is included?     instant reports & summaries     : Wellbeing Assessments     (choose from 10)     Detailed wellbeing reports | Complete Career      ₹2,100 (CST Excluded)      What all is included?      Instant reports & summaries     Information on 25 unique     career pathways     5 Mandatory Career     Assessments     Detailed career reports on     interests, aptitude,     personality, values and belief |