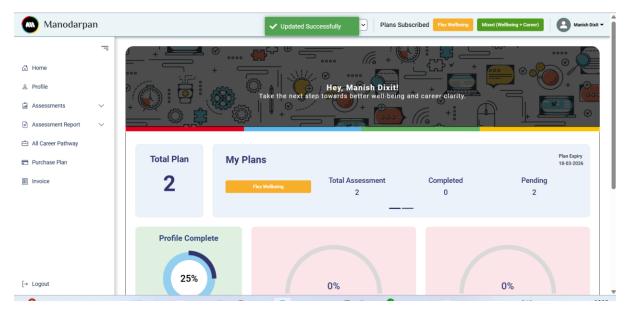

# 5 Home

After logging in with valid credentials, the user is directly navigated to the home screen and can view a summarized overview of their current profile as below.

| Manodarpan                                                                                                           |           |                                                                                       |                       |                  | Select Language                                                       | Plans Subscribed Flex Wellbeing            | Mixed (Wellbeing + Career)                                    | Anish Disit               |
|----------------------------------------------------------------------------------------------------------------------|-----------|---------------------------------------------------------------------------------------|-----------------------|------------------|-----------------------------------------------------------------------|--------------------------------------------|---------------------------------------------------------------|---------------------------|
| <ul> <li>Gi Home</li> <li>Profile</li> <li>Assessments</li> <li>Assessment Report</li> <li>Career Pathway</li> </ul> | ات<br>> > | Total Plan                                                                            | My Plans              | ke the next step | Hey, Manish Dixit!<br>towards better well-being an                    | d career clarity.                          |                                                               | Plan Expiry<br>18-05-2026 |
| <ul> <li>Purchase Plan</li> <li>Invoice</li> </ul>                                                                   |           | 2                                                                                     | Flex Wellbeing        | -                | Total Assessment<br>2                                                 | Completed<br>0                             | Pending<br>2                                                  | 18-03-2026                |
| [-+ Logout                                                                                                           |           | Profile Complet                                                                       | te                    |                  | 0%<br>ar Progress<br>ar path towards an ideal career                  |                                            | 0%<br>Ilbeing Progress<br>d on your path to better well-being |                           |
|                                                                                                                      |           | View Report                                                                           | ()<br><u>Wellbein</u> | g                | CP Announcement<br>Please Select Categories<br>Please Complete Pendin | : For Your Wellbeing Plan<br>g Assessments |                                                               |                           |
|                                                                                                                      |           | Contact Terms & Conditions Privacy Pol<br>© 2024 - 2025 Manodarpan.   Selfspec Techno |                       |                  |                                                                       |                                            |                                                               |                           |

- Total Plan indicates the number of plans chosen at the time of registration
- **My Plan** provides details of each selected plan (if multiple plans are opted for), including the number of assessments available, completed, or pending based on their status.
- **Profile Completion** indicates the percentage of information you have updated.
- **Career Progress** indicates the percentage of career assessments you have completed. This applies if you have purchased a plan that includes career assessments; otherwise, a purchase is required to view progress.
- Wellbeing Progress indicates the percentage of wellbeing assessments you have completed. This applies if you have purchased a plan that includes wellbeing assessments; otherwise, a purchase is required to view progress.
- The 'View Report' option displays two links for report redirection: clicking on 'Career' redirects to the Career report and clicking on 'Wellbeing' redirects to the Wellbeing report.
- **Announcements** indicate any new updates on the portal, which you can view by clicking the relevant links