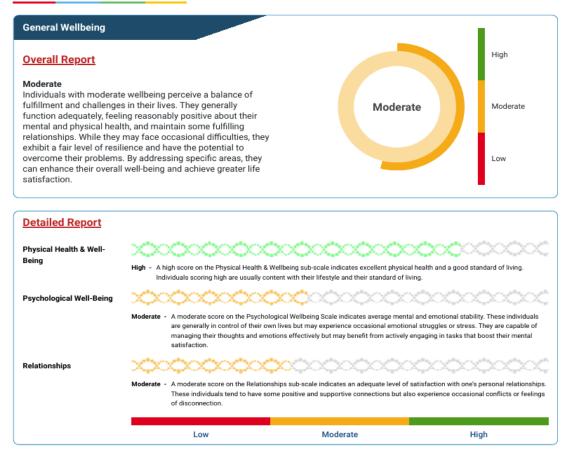

When User Click on View Option then Whole Report will generated of user As Below.

| er Details<br>p 3 Recommended Careers                                                                                                        | Name : Srijan Sharma                            | Stream/Course : General                                                                       | Class: 8 <sup>th</sup> |                     |
|----------------------------------------------------------------------------------------------------------------------------------------------|-------------------------------------------------|-----------------------------------------------------------------------------------------------|------------------------|---------------------|
| p 3 Recommended Careers                                                                                                                      |                                                 |                                                                                               |                        | ~                   |
| p 3 Recommended Careers                                                                                                                      |                                                 |                                                                                               |                        |                     |
|                                                                                                                                              |                                                 |                                                                                               | 3 3                    |                     |
| (                                                                                                                                            | Select Language                                 | Plans Subscribed Complete                                                                     | Career Flex Wellbeing  | Srijan Sharma ▼     |
|                                                                                                                                              | 63%                                             | 58%                                                                                           |                        | 57%                 |
| Administrative Suppor                                                                                                                        | rt Te:                                          | aching & Training                                                                             | Humanities & Social So | ciences             |
| Administrative Sup                                                                                                                           |                                                 |                                                                                               |                        |                     |
| ick Snapshot                                                                                                                                 |                                                 |                                                                                               |                        |                     |
| ick Snapshot                                                                                                                                 | of Interest)                                    |                                                                                               |                        |                     |
|                                                                                                                                              | of Interest)<br>Artistic                        |                                                                                               |                        |                     |
| erest (Key and Secondary Areas                                                                                                               | Artistic<br>s and passions that drive you, high | lighting activities and fields that capture yo                                                |                        | . By understanding  |
| Investigating 2                                                                                                                              | Artistic<br>s and passions that drive you, high | lighting activities and fields that capture yo<br>Ig you align your career choices with aspec |                        | ı. By understanding |
| erest (Key and Secondary Areas<br>Investigating<br>Interest inventory reveals preference<br>the core interests, you gain insight into<br>the | Artistic<br>s and passions that drive you, high | ng you align your career choices with aspec                                                   |                        | . By understanding  |
| Investigating 2                                                                                                                              | Artistic<br>s and passions that drive you, high | ig you align your career choices with aspec                                                   |                        | . By understanding  |
| arest (Key and Secondary Areas<br>Investigating<br>Interest inventory reveals preference<br>e core interests, you gain insight into<br>tic   | Artistic<br>s and passions that drive you, high | g you align your career choices with aspec                                                    |                        | . By understanding  |

| Personality (Leading T                                                                                                       | raits)                                                                                                   |                                                                                                                                                                                                                  |           |
|------------------------------------------------------------------------------------------------------------------------------|----------------------------------------------------------------------------------------------------------|------------------------------------------------------------------------------------------------------------------------------------------------------------------------------------------------------------------|-----------|
|                                                                                                                              |                                                                                                          |                                                                                                                                                                                                                  |           |
| 1 High Agreeable                                                                                                             | eness 2 Low Agreeat                                                                                      | bleness                                                                                                                                                                                                          |           |
| -                                                                                                                            |                                                                                                          | istics and qualities that define an individual. They focus on those inherent and enduring aspects whi<br>iven situation. These personality traits allow us to predict career pathways that a person is naturally |           |
| greeableness                                                                                                                 | 50% Assertive                                                                                            | Accomodati                                                                                                                                                                                                       | 50%       |
| onscientiousness                                                                                                             | 50%<br>Flexible                                                                                          | Organiz                                                                                                                                                                                                          | 50%<br>d  |
| notionality                                                                                                                  | 50%<br>Resilient                                                                                         | Compassiona                                                                                                                                                                                                      | 50%<br>te |
| traversion                                                                                                                   | 50%<br>Reserved                                                                                          | Outgoir                                                                                                                                                                                                          | 50%<br>Ig |
| nesty-Humility                                                                                                               | 50%<br>Pragmatic                                                                                         | Altruist                                                                                                                                                                                                         | 50%<br>ic |
| penness to New Experience                                                                                                    | 50%<br>Conventional                                                                                      | Explorati                                                                                                                                                                                                        | 50%       |
|                                                                                                                              | oontentional                                                                                             | Exploration                                                                                                                                                                                                      | e         |
| /ultiple Intelligence(                                                                                                       | Your Strongest Intelligences and                                                                         | · · · · · · · · · · · · · · · · · · ·                                                                                                                                                                            |           |
|                                                                                                                              | Your Strongest Intelligences and                                                                         | · · · · · · · · · · · · · · · · · · ·                                                                                                                                                                            |           |
| Iultiple Intelligence (       D       Bodily Kinesthe                                                                        | Your Strongest Intelligences and                                                                         | · · · · · · · · · · · · · · · · · · ·                                                                                                                                                                            |           |
| Bodily Kinesthe                                                                                                              | Your Strongest Intelligences and<br>etic <b>2</b> Interpersonal<br>est uncovers the diverse ways in whic | · · · · · · · · · · · · · · · · · · ·                                                                                                                                                                            |           |
| Bodily Kinesthe<br>e Multiple Intelligence te<br>sight into activities that s                                                | Your Strongest Intelligences and<br>etic <b>2</b> Interpersonal<br>est uncovers the diverse ways in whic | Preferred Learning Approaches) ch you process information and solve problems. By understanding these perceived abilities, you gain careers that you are inclined to be successful at.                            |           |
| Bodily Kinesthe                                                                                                              | Your Strongest Intelligences and<br>etic <b>2</b> Interpersonal<br>est uncovers the diverse ways in whic | Preferred Learning Approaches) ch you process information and solve problems. By understanding these perceived abilities, you gain c careers that you are inclined to be successful at.                          |           |
| <b>1</b> Bodily Kinesthe<br>e Multiple Intelligence te<br>sight into activities that s<br>dily Kinesthetic<br>erpersonal     | Your Strongest Intelligences and<br>etic <b>2</b> Interpersonal<br>est uncovers the diverse ways in whic | Preferred Learning Approaches) ch you process information and solve problems. By understanding these perceived abilities, you gain c careers that you are inclined to be successful at.                          |           |
| D Bodily Kinesthe<br>e Multiple Intelligence te<br>sight into activities that s<br>dily Kinesthetic<br>erpersonal<br>guistic | Your Strongest Intelligences and<br>etic <b>2</b> Interpersonal<br>est uncovers the diverse ways in whic | Preferred Learning Approaches) ch you process information and solve problems. By understanding these perceived abilities, you gain a careers that you are inclined to be successful at.                          |           |
| Bodily Kinesthe<br>ne Multiple Intelligence te<br>sight into activities that s<br>dily Kinesthetic                           | Your Strongest Intelligences and<br>etic <b>2</b> Interpersonal<br>est uncovers the diverse ways in whic | Preferred Learning Approaches) ch you process information and solve problems. By understanding these perceived abilities, you gain c careers that you are inclined to be successful at.                          |           |

| Ide (Your Core Strength Area                     | 5)                                  |                                                                                                                   |                                                                                                                                                                                                                                                                                                                                                                                                                                                                                                                                                                                                                                                                                                                                                                                                                                                                                                                                                                                                                                                                                                                                                                                                                                                                                                                                                                                                                                                                                                                                                                                                                                                                                                                                                                                                                                                                                                                                                                                                                                                                                                         |
|--------------------------------------------------|-------------------------------------|-------------------------------------------------------------------------------------------------------------------|---------------------------------------------------------------------------------------------------------------------------------------------------------------------------------------------------------------------------------------------------------------------------------------------------------------------------------------------------------------------------------------------------------------------------------------------------------------------------------------------------------------------------------------------------------------------------------------------------------------------------------------------------------------------------------------------------------------------------------------------------------------------------------------------------------------------------------------------------------------------------------------------------------------------------------------------------------------------------------------------------------------------------------------------------------------------------------------------------------------------------------------------------------------------------------------------------------------------------------------------------------------------------------------------------------------------------------------------------------------------------------------------------------------------------------------------------------------------------------------------------------------------------------------------------------------------------------------------------------------------------------------------------------------------------------------------------------------------------------------------------------------------------------------------------------------------------------------------------------------------------------------------------------------------------------------------------------------------------------------------------------------------------------------------------------------------------------------------------------|
| Spatial 2 Re                                     | asoning                             |                                                                                                                   |                                                                                                                                                                                                                                                                                                                                                                                                                                                                                                                                                                                                                                                                                                                                                                                                                                                                                                                                                                                                                                                                                                                                                                                                                                                                                                                                                                                                                                                                                                                                                                                                                                                                                                                                                                                                                                                                                                                                                                                                                                                                                                         |
|                                                  |                                     | ent skill areas, highlighting strengths that may come mor<br>focus on paths that make the most of your potential. | e easily to you. By understanding                                                                                                                                                                                                                                                                                                                                                                                                                                                                                                                                                                                                                                                                                                                                                                                                                                                                                                                                                                                                                                                                                                                                                                                                                                                                                                                                                                                                                                                                                                                                                                                                                                                                                                                                                                                                                                                                                                                                                                                                                                                                       |
| ical 💡                                           |                                     |                                                                                                                   |                                                                                                                                                                                                                                                                                                                                                                                                                                                                                                                                                                                                                                                                                                                                                                                                                                                                                                                                                                                                                                                                                                                                                                                                                                                                                                                                                                                                                                                                                                                                                                                                                                                                                                                                                                                                                                                                                                                                                                                                                                                                                                         |
| al                                               |                                     |                                                                                                                   |                                                                                                                                                                                                                                                                                                                                                                                                                                                                                                                                                                                                                                                                                                                                                                                                                                                                                                                                                                                                                                                                                                                                                                                                                                                                                                                                                                                                                                                                                                                                                                                                                                                                                                                                                                                                                                                                                                                                                                                                                                                                                                         |
| ng                                               | <b>9</b>                            |                                                                                                                   |                                                                                                                                                                                                                                                                                                                                                                                                                                                                                                                                                                                                                                                                                                                                                                                                                                                                                                                                                                                                                                                                                                                                                                                                                                                                                                                                                                                                                                                                                                                                                                                                                                                                                                                                                                                                                                                                                                                                                                                                                                                                                                         |
|                                                  |                                     | <b>Q</b>                                                                                                          |                                                                                                                                                                                                                                                                                                                                                                                                                                                                                                                                                                                                                                                                                                                                                                                                                                                                                                                                                                                                                                                                                                                                                                                                                                                                                                                                                                                                                                                                                                                                                                                                                                                                                                                                                                                                                                                                                                                                                                                                                                                                                                         |
| -                                                | <b>°</b>                            |                                                                                                                   |                                                                                                                                                                                                                                                                                                                                                                                                                                                                                                                                                                                                                                                                                                                                                                                                                                                                                                                                                                                                                                                                                                                                                                                                                                                                                                                                                                                                                                                                                                                                                                                                                                                                                                                                                                                                                                                                                                                                                                                                                                                                                                         |
| _                                                | 7. source 10                        |                                                                                                                   |                                                                                                                                                                                                                                                                                                                                                                                                                                                                                                                                                                                                                                                                                                                                                                                                                                                                                                                                                                                                                                                                                                                                                                                                                                                                                                                                                                                                                                                                                                                                                                                                                                                                                                                                                                                                                                                                                                                                                                                                                                                                                                         |
|                                                  | Low                                 | Moderate                                                                                                          | High                                                                                                                                                                                                                                                                                                                                                                                                                                                                                                                                                                                                                                                                                                                                                                                                                                                                                                                                                                                                                                                                                                                                                                                                                                                                                                                                                                                                                                                                                                                                                                                                                                                                                                                                                                                                                                                                                                                                                                                                                                                                                                    |
| Relationships                                    | orals and principles guiding your a | actions)                                                                                                          |                                                                                                                                                                                                                                                                                                                                                                                                                                                                                                                                                                                                                                                                                                                                                                                                                                                                                                                                                                                                                                                                                                                                                                                                                                                                                                                                                                                                                                                                                                                                                                                                                                                                                                                                                                                                                                                                                                                                                                                                                                                                                                         |
|                                                  | Creativity                          | ect Language   Plans Subscribed Complete Caree                                                                    | Piex Wellbeing         Image: Srijan Sharma                                                                                                                                                                                                                                                                                                                                                                                                                                                                                                                                                                                                                                                                                                                                                                                                                                                                                                                                                                                                                                                                                                                                                                                                                                                                                                                                                                                                                                                                                                                                                                                                                                                                                                                                                                                                                                                                                                                                                                                                                                                             |
| Relationships                                    | Creativity                          |                                                                                                                   | Flex Wellbeing Srijan Sharma                                                                                                                                                                                                                                                                                                                                                                                                                                                                                                                                                                                                                                                                                                                                                                                                                                                                                                                                                                                                                                                                                                                                                                                                                                                                                                                                                                                                                                                                                                                                                                                                                                                                                                                                                                                                                                                                                                                                                                                                                                                                            |
| Relationships 2                                  | Creativity                          |                                                                                                                   |                                                                                                                                                                                                                                                                                                                                                                                                                                                                                                                                                                                                                                                                                                                                                                                                                                                                                                                                                                                                                                                                                                                                                                                                                                                                                                                                                                                                                                                                                                                                                                                                                                                                                                                                                                                                                                                                                                                                                                                                                                                                                                         |
| Relationships 2                                  | Creativity                          |                                                                                                                   | Ŷ                                                                                                                                                                                                                                                                                                                                                                                                                                                                                                                                                                                                                                                                                                                                                                                                                                                                                                                                                                                                                                                                                                                                                                                                                                                                                                                                                                                                                                                                                                                                                                                                                                                                                                                                                                                                                                                                                                                                                                                                                                                                                                       |
| Relationships 2                                  | Creativity                          |                                                                                                                   | ©<br>©                                                                                                                                                                                                                                                                                                                                                                                                                                                                                                                                                                                                                                                                                                                                                                                                                                                                                                                                                                                                                                                                                                                                                                                                                                                                                                                                                                                                                                                                                                                                                                                                                                                                                                                                                                                                                                                                                                                                                                                                                                                                                                  |
| Relationships     2       /     c       c Return | Creativity                          |                                                                                                                   | ତ<br>ତ<br>ତ                                                                                                                                                                                                                                                                                                                                                                                                                                                                                                                                                                                                                                                                                                                                                                                                                                                                                                                                                                                                                                                                                                                                                                                                                                                                                                                                                                                                                                                                                                                                                                                                                                                                                                                                                                                                                                                                                                                                                                                                                                                                                             |
| Relationships 2                                  | Creativity                          |                                                                                                                   | ହ<br>ହ<br>ହ<br>ହ                                                                                                                                                                                                                                                                                                                                                                                                                                                                                                                                                                                                                                                                                                                                                                                                                                                                                                                                                                                                                                                                                                                                                                                                                                                                                                                                                                                                                                                                                                                                                                                                                                                                                                                                                                                                                                                                                                                                                                                                                                                                                        |
| Relationships     2       r     c       c Return | Creativity                          |                                                                                                                   | ତ<br>ତ<br>ତ<br>ତ<br>ତ                                                                                                                                                                                                                                                                                                                                                                                                                                                                                                                                                                                                                                                                                                                                                                                                                                                                                                                                                                                                                                                                                                                                                                                                                                                                                                                                                                                                                                                                                                                                                                                                                                                                                                                                                                                                                                                                                                                                                                                                                                                                                   |
| Relationships     2       r     c       c Return | Creativity                          |                                                                                                                   | ତ<br>ତ<br>ତ<br>ତ<br>ତ                                                                                                                                                                                                                                                                                                                                                                                                                                                                                                                                                                                                                                                                                                                                                                                                                                                                                                                                                                                                                                                                                                                                                                                                                                                                                                                                                                                                                                                                                                                                                                                                                                                                                                                                                                                                                                                                                                                                                                                                                                                                                   |
|                                                  | Creativity                          |                                                                                                                   | Image: Control of the second |