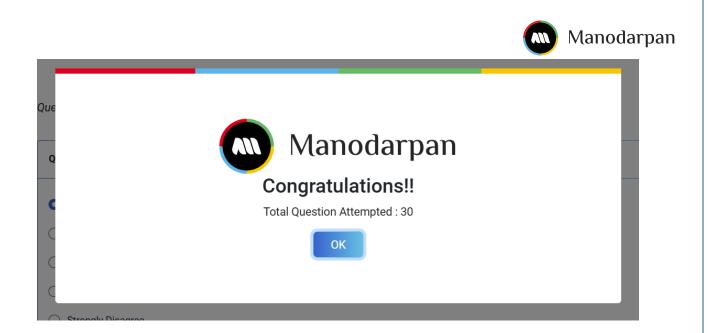

After Submission of assessment

| Int | terest                        |
|-----|-------------------------------|
| Que |                               |
| C   | All Manodarpan                |
|     | Congratulations!!             |
|     | Total Question Attempted : 24 |
|     | ОК                            |
|     |                               |
|     | ) Strongly Agree              |

After submitting the assessment and clicking "OK," you will be redirected to the main section with the status marked "Completed." If an assessment category is aligned with multiple career plans, its status will remain "Start."