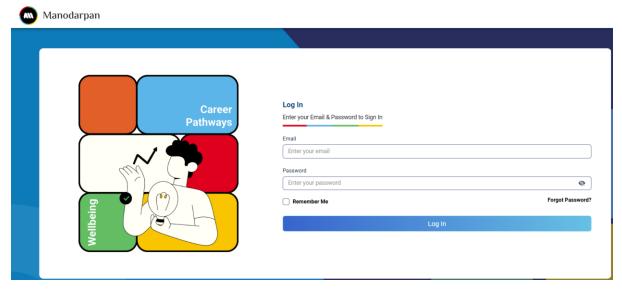

#### 4.1.2 Navigate to the Login Section

- On the homepage, look for the "Login" option.
- You can usually find it at the top-right corner of the screen or within the login section
- See multiple options in the dropdown, click on the 'Individual Student' option to be redirected to the Login Page

| Manodarpan         | Home About How It Works Pricing                                               | Login Register                                        |
|--------------------|-------------------------------------------------------------------------------|-------------------------------------------------------|
| < Nurt             | uring Minds, Shaping Futures<br>Find your Perfect Career Match<br>Cet Started | Individual Student<br>School Astudent<br>School Admin |
| Manodarpan         |                                                                               |                                                       |
| Career<br>Pathways |                                                                               |                                                       |
| Wellbeing          | Password Enter your password Remember Me                                      | ©<br>Forgot Password?                                 |
|                    |                                                                               |                                                       |

• Enter valid credentials in the Email and Password fields, click Login, and the user will be redirected to the Welcome screen (Only first-time login after registration welcome screen appears to take additional details)