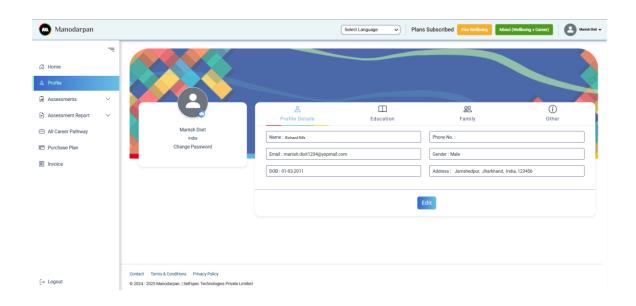

## 6 Profile

Clicking on the Profile section from the menu displays the default view of your profile and you can edit profiles based on different-2 tabs options.

- Profile Pic Upload
- Change Password Link to redirects to password change screen
- In Profile Tab , you get to know about personal information
- In Education Tab, You can update your education related information
- In family tab, you can update about your family details (optional)
- In Other tab , you update other details.

## 6.1 Profile Pic Upload

You can upload your new/update profile pic by clicking on camera icon

|                          |                        |                |                                   | Manodarpan        |
|--------------------------|------------------------|----------------|-----------------------------------|-------------------|
|                          |                        |                |                                   |                   |
| Manish Dixit             | Profile<br>Details     | Education      | <b>2</b><br>Family                | (j)<br>Other      |
| India<br>Change Password | Name: Richard Rills    |                | Phone No. :                       |                   |
|                          | Email : manish.dixit12 | 34@yopmail.com | Gender : Male                     |                   |
|                          | DOB: 01-03-2011        |                | Address : Jamshedpur, 4<br>123456 | Jharkhand, India, |
|                          |                        |                | Edit                              |                   |

## 6.2 Change Password

You can change your password by clicking the 'Change Password' link, which redirects you to the change password window.

|                                          | Profile                                                                             | Education      | <u>کې</u><br>Family          | (i)<br>Other    |
|------------------------------------------|-------------------------------------------------------------------------------------|----------------|------------------------------|-----------------|
| Manish Dixit<br>India<br>Change Password | Details<br>CI<br>Name : Richard Rills<br>Email : manish.dixit12<br>DOB : 01-03-2011 | 34@yopmail.com | Phone No. :<br>Gender : Male | lharkhand India |
|                                          |                                                                                     |                | Edit                         |                 |

## 6.3 Profile Details

You can update your personal details (Name, Address, Phone Number etc..) except email information.

| Profile<br>Details | Education       | Family                       | Other      |
|--------------------|-----------------|------------------------------|------------|
| First Name         |                 | Last Name                    |            |
| Richard            |                 | Rills                        |            |
| Phone No.          |                 | Email                        |            |
|                    |                 | manish.dixit1234@yopmail.com |            |
| Gender             |                 | DOB                          |            |
| Male               | ~               | 01-03-2011                   |            |
| Address 1          |                 | Address 2                    |            |
| Enter your address |                 | Enter your address           |            |
| Country            |                 | State                        |            |
| India              | ~               | Jharkhand                    | ~          |
| City               |                 | Pincode                      |            |
| Jamshedpur         | ~ )             | 123456                       |            |
|                    |                 |                              |            |
|                    | Cancel          | Update                       |            |
| er Manual          | Selfspec Techno | ologies Private Limited      | 14   P a g |