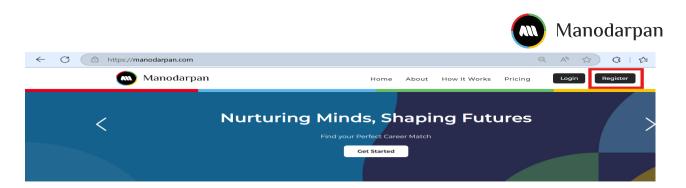

#### 3.1.2 Navigate to the Registration Section

- On the homepage, look for the "Register" option.
- You can usually find it at the top-right corner of the screen or within the login section.

#### 3.1.3 Click on "Student"

• Once located, click the "student" button you will be redirected to the pricing page on the website, where you can setup the plan selection and proceed for registration.

|                                                                                                                                                                                                                                                                                                       |                     | For Your Growtl<br>ricing Plans                                                                                                                                                                   | i with Our                                                                                                                                                                                                                                                                                |
|-------------------------------------------------------------------------------------------------------------------------------------------------------------------------------------------------------------------------------------------------------------------------------------------------------|---------------------|---------------------------------------------------------------------------------------------------------------------------------------------------------------------------------------------------|-------------------------------------------------------------------------------------------------------------------------------------------------------------------------------------------------------------------------------------------------------------------------------------------|
| <ul> <li>Complete Wellbeing</li> <li>₹2,100 (GST Excluded)</li> <li>What all is included?</li> <li>Comprehensive wellbeing<br/>analysis</li> <li>Instant reports &amp; summaries</li> <li>All 10 wellbeing assessments<br/>(included)</li> <li>Detailed reports to all<br/>wellbeing areas</li> </ul> | Please select a pl. | fex Wellbeing     fex Wellbeing     type (GST Excluded)     What all is included?     instant reports & summaries     : Wellbeing Assessments     (choose from 10)     Detailed wellbeing reports | Complete Career      ₹2,100 (CST Excluded)      What all is included?      Instant reports & summaries     Information on 25 unique     career pathways     5 Mandatory Career     Assessments     Detailed career reports on     interests, aptitude,     personality, values and belief |