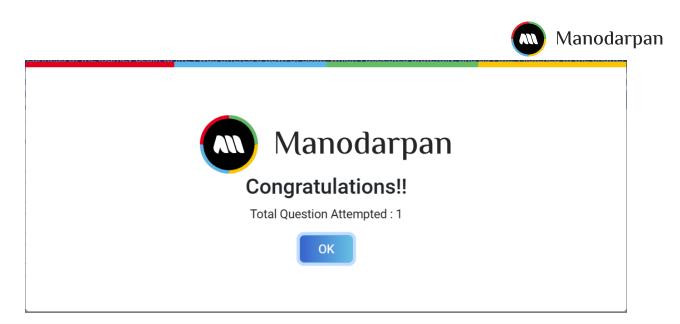

After Submission of assessment

| Int | terest                        |
|-----|-------------------------------|
| Que |                               |
| C   | All Manodarpan                |
|     | Congratulations!!             |
|     | Total Question Attempted : 24 |
|     | ОК                            |
|     |                               |
|     | ) Strongly Agree              |

After submitting the assessment and clicking "OK," you will be redirected to the main section with the status marked "Completed." If an assessment category is aligned with multiple career plans, its status will remain "Start."