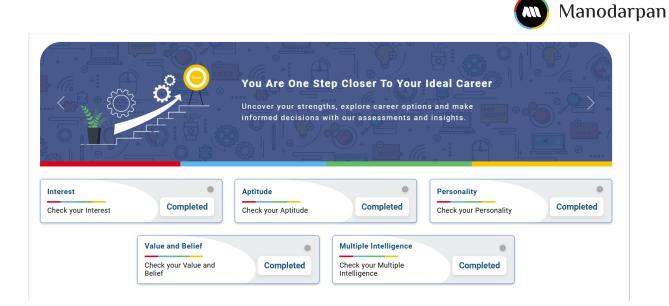

#### 7.1 Career Pathway

This subsection contains five dimensions that helps the user attain an in-depth understanding of their strengths and limitations. It also assists in the identification of career pathways that are most suitable for the user.

The 5 dimensions are as follows:

- Interest
- Aptitude
- Personality
- Value and Belief
- Multiple Intelligence

|                                 |                                                    |                                                                                                                                                                  | anodarpa     |
|---------------------------------|----------------------------------------------------|------------------------------------------------------------------------------------------------------------------------------------------------------------------|--------------|
|                                 |                                                    | You Are One Step Closer To Your Ideal Career<br>Uncover your strengths, explore career options and make<br>informed decisions with our assessments and insights. |              |
| Interest<br>Check your Interest | 0 0<br>Start                                       | Aptitude Personality<br>Check your Aptitude Start Check your Personality                                                                                         | 0 Ø<br>Start |
|                                 | Value and Belief<br>Check your Value and<br>Belief | Multiple Intelligence     Image: Check your Multiple Intelligence       Start     Check your Multiple Intelligence                                               |              |

After submitting the assessment and clicking "OK," you will be redirected to the main section with the status marked "Completed." If an assessment category is aligned with multiple career plans, its status will remain "Start."