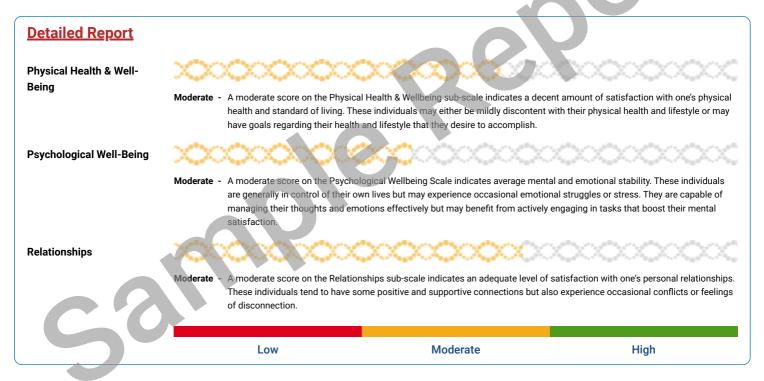

## General Wellbeing Overall Report Moderate Individuals with moderate wellbeing perceive a balance of fulfillment and challenges in their lives. They generally function adequately, feeling reasonably positive about their mental and physical health, and maintain some fulfilling relationships. While they may face occasional difficulties, they exhibit a fair level of resilience and have the potential to overcome their problems. By addressing specific areas, they can enhance their overall well-being and achieve greater life satisfaction.